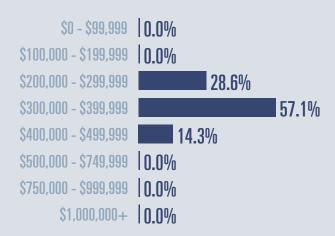

# Selma Housing Report

## **March 2024**



Median price \$320,000

**17.7**%

**Compared to March 2023** 

#### **Price Distribution**





30 in March 2024



7 in March 2024



### Days on market

Days on market 104
Days to close 36
Total 140

63 days more than March 2023



## **Months of inventory**

2.7

Compared to 2.6 in March 2023

#### About the data used in this report

Data used in this report come from the Texas REALTOR® Data Relevance Project, a partnership among the Texas Association of REALTOR® and local REALTOR® associations throughout the state. Analysis is provided through a research agreement with the Real Estate Center at Texas A&M University.