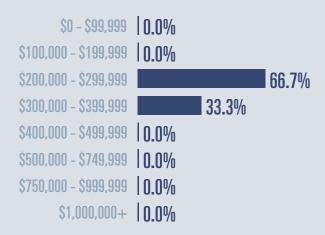

# Selma Housing Report

## March 2023



Median price \$298,000

**+11.8**<sup>™</sup>

**Compared to March 2022** 

#### **Price Distribution**









### Days on market

Days on market 57
Days to close 28
Total 85

8 days less than March 2022



**Months of inventory** 

2.7

Compared to 0.7 in March 2022

#### About the data used in this report

Data used in this report come from the Texas REALTOR® Data Relevance Project, a partnership among the Texas Association of REALTOR® and local REALTOR® associations throughout the state. Analysis is provided through a research agreement with the Real Estate Center at Texas A&M University.