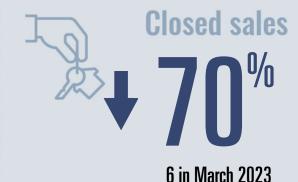

# Selma Housing Report

## March 2023



Median price \$298,000

**+11.8**<sup>™</sup>

**Compared to March 2022** 

#### **Price Distribution**









### Days on market

Days on market 57
Days to close 28
Total 85

8 days less than March 2022



**Months of inventory** 

2.7

Compared to 0.7 in March 2022

#### About the data used in this report

Data used in this report come from the Texas REALTOR® Data Relevance Project, a partnership among the Texas Association of REALTOR® and local REALTOR® associations throughout the state. Analysis is provided through a research agreement with the Real Estate Center at Texas A&M University.