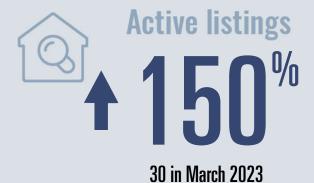

# Selma Housing Report

## March 2023



Median price \$298,000

**+11.8**<sup>™</sup>

**Compared to March 2022** 

#### **Price Distribution**









### Days on market

Days on market 57
Days to close 28
Total 85

8 days less than March 2022



**Months of inventory** 

2.7

Compared to 0.7 in March 2022

#### About the data used in this report

Data used in this report come from the Texas REALTOR® Data Relevance Project, a partnership among the Texas Association of REALTOR® and local REALTOR® associations throughout the state. Analysis is provided through a research agreement with the Real Estate Center at Texas A&M University.