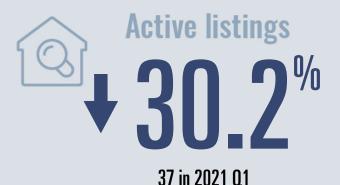

## Days on market

Days on market 53
Days to close 63

Total 116

33 days more than 2020 Q1

**Months of inventory** 

1.3

Compared to 9.0 in 2020 Q1