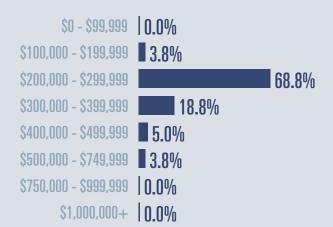

## **Price Distribution**

Median price \$280,500

**+27.9**<sup>1</sup>/<sub>1</sub>

Compared to same quarter last year

Closed sales
277.3%
83 in 2021 01