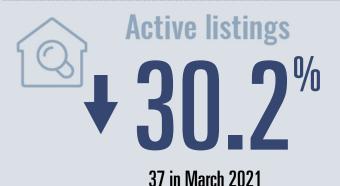

### Days on market

Days on market 43
Days to close 73
Total 116

50 days more than March 2020

**Months of inventory** 

1.3

Compared to 9.0 in March 2020