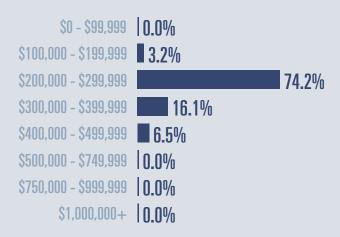

# Bulverde Housing Report

## **March 2021**



Median price \$284,000

**+21.1**<sup>%</sup>

**Compared to March 2020** 

#### **Price Distribution**





Closed sales

+ 220%

32 in March 2021



### Days on market

Days on market 43
Days to close 73
Total 116

50 days more than March 2020



**Months of inventory** 

1.3

Compared to 9.0 in March 2020

#### About the data used in this report

Data used in this report come from the Texas REALTOR® Data Relevance Project, a partnership among the Texas Association of REALTOR® and local REALTOR® associations throughout the state. Analysis is provided through a research agreement with the Real Estate Center at Texas A&M University.