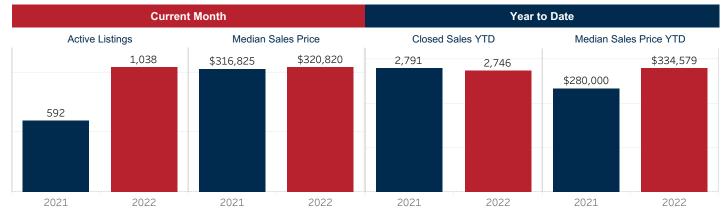

## Year to Date

August

|                              | 2021      | 2022      | % Change       | 2021      | 2022      | % Change       |
|------------------------------|-----------|-----------|----------------|-----------|-----------|----------------|
| Closed Sales                 | 354       | 406       | ▲ 14.7%        | 2,791     | 2,746     | ▼-1.6%         |
| Median Sales Price           | \$316,825 | \$320,820 | ▲ 1.3%         | \$280,000 | \$334,579 | ▲ 19.5%        |
| Average Sales Price          | \$350,154 | \$357,367 | ▲ 2.1%         | \$310,270 | \$365,315 | ▲ 17.7%        |
| Ratio to Original List Price | 102.0%    | 99.0%     | ▼ -2.9%        | 100.6%    | 101.1%    | ▲ 0.5%         |
| Days On Market               | 30        | 34        | ▲ 13.3%        | 37        | 39        | ▲ 5.4%         |
| New Listings                 | 501       | 491       | ▼ -2.0%        | 3,305     | 3,683     | <b>▲</b> 11.4% |
| Under Contract               | 395       | 562       | <b>▲</b> 42.3% | 455       | 452       | ▼-0.7%         |
| Active Listings              | 592       | 1,038     | ▲ 75.3%        | 442       | 576       | ▲ 30.3%        |
| Months Inventory             | 1.7       | 3.1       | ▲ 84.2%        | 1.7       | 3.1       | ▲ 84.2%        |