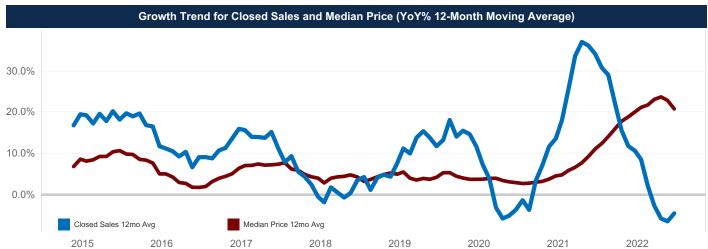

## Year to Date

August

|                              | 2021      | 2022      | % Change       | 2021      | 2022      | % Change       |
|------------------------------|-----------|-----------|----------------|-----------|-----------|----------------|
| Closed Sales                 | 354       | 406       | ▲ 14.7%        | 2,791     | 2,746     | ▼-1.6%         |
| Median Sales Price           | \$316,825 | \$320,820 | ▲ 1.3%         | \$280,000 | \$334,579 | ▲ 19.5%        |
| Average Sales Price          | \$350,154 | \$357,367 | ▲ 2.1%         | \$310,270 | \$365,315 | ▲ 17.7%        |
| Ratio to Original List Price | 102.0%    | 99.0%     | ▼ -2.9%        | 100.6%    | 101.1%    | ▲ 0.5%         |
| Days On Market               | 30        | 34        | ▲ 13.3%        | 37        | 39        | ▲ 5.4%         |
| New Listings                 | 501       | 491       | ▼ -2.0%        | 3,305     | 3,683     | <b>▲</b> 11.4% |
| Under Contract               | 395       | 562       | <b>▲</b> 42.3% | 455       | 452       | ▼-0.7%         |
| Active Listings              | 592       | 1,038     | ▲ 75.3%        | 442       | 576       | ▲ 30.3%        |
| Months Inventory             | 1.7       | 3.1       | ▲ 84.2%        | 1.7       | 3.1       | ▲ 84.2%        |