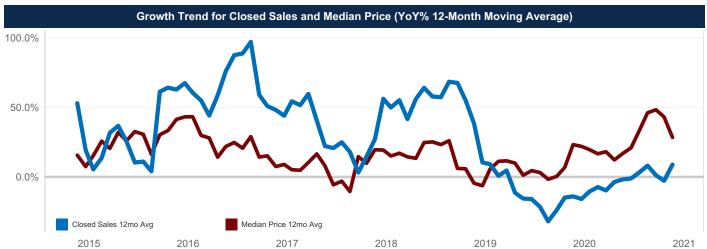

| \$227,500 | \$180,000 | ▼ -20.9% | \$227,500 | \$180,000 | ▼-20.9%  |
| Average Sales Price          | \$208,500 | \$186,917 | ▼ -10.4% | \$208,500 | \$186,917 | ▼-10.4%  |
| Ratio to Original List Price | 95.2%     | 91.4%     | ▼ -4.0%  | 95.2%     | 91.4%     | ▼-4.0%   |
| Days On Market               | 112       | 96        | ▼ -14.3% | 112       | 96        | ▼-14.3%  |
| New Listings                 | 11        | 10        | ▼ -9.1%  | 11        | 10        | ▼-9.1%   |
| Under Contract               | 5         | 30        | ▲ 500.0% | 5         | 30        | ▲ 500.0% |
| Active Listing Count         | 41        | 53        | ▲ 29.3%  | 41        | 53        | ▲ 29.3%  |
| Months Inventory             | 6.1       | 7.4       | ▲ 21.8%  | 6.1       | 7.4       | ▲ 21.8%  |