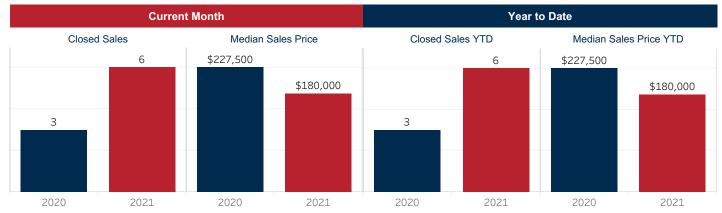

## Year to Date

January

|                              | 2020      | 2021      | % Change | 2020      | 2021      | % Change |
|------------------------------|-----------|-----------|----------|-----------|-----------|----------|
| Closed Sales                 | 3         | 6         | ▲ 100.0% | 3         | 6         | ▲ 100.0% |
| Median Sales Price           | \$227,500 | \$180,000 | ▼ -20.9% | \$227,500 | \$180,000 | ▼-20.9%  |
| Average Sales Price          | \$208,500 | \$186,917 | ▼ -10.4% | \$208,500 | \$186,917 | ▼-10.4%  |
| Ratio to Original List Price | 95.2%     | 91.4%     | ▼ -4.0%  | 95.2%     | 91.4%     | ▼-4.0%   |
| Days On Market               | 112       | 96        | ▼ -14.3% | 112       | 96        | ▼-14.3%  |
| New Listings                 | 11        | 10        | ▼ -9.1%  | 11        | 10        | ▼-9.1%   |
| Under Contract               | 5         | 30        | ▲ 500.0% | 5         | 30        | ▲ 500.0% |
| Active Listing Count         | 41        | 53        | ▲ 29.3%  | 41        | 53        | ▲ 29.3%  |
| Months Inventory             | 6.1       | 7.4       | ▲ 21.8%  | 6.1       | 7.4       | ▲ 21.8%  |