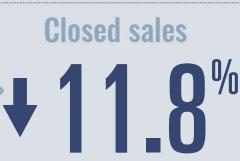

## **Price Distribution**

1.329 in March 2023

| Days on marke  | et |
|----------------|----|
| Days on market | 92 |
| Days to close  | 45 |
|                |    |

137 Total

47 days more than March 2022