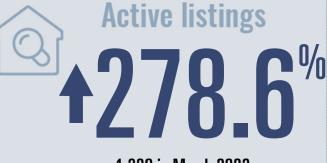

## **Price Distribution**

1.329 in March 2023

| Days on marke  | et |
|----------------|----|
| Days on market | 92 |
| Days to close  | 45 |
|                |    |

137 Total

47 days more than March 2022