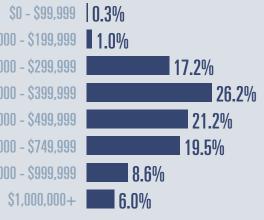

## **Price Distribution**

1.329 in March 2023

| Days on marke  | et |
|----------------|----|
| Days on market | 92 |
| Days to close  | 45 |
|                |    |

137 Total

47 days more than March 2022