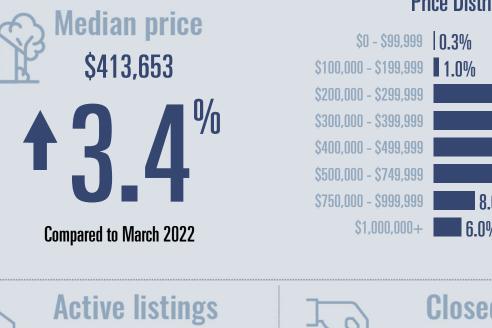

## **Price Distribution**

1.329 in March 2023

| Days on marke  | et |
|----------------|----|
| Days on market | 92 |
| Days to close  | 45 |
|                |    |

137 Total

47 days more than March 2022