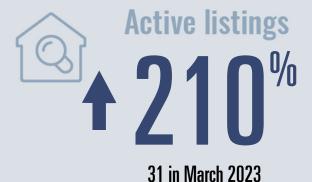

# Bulverde Housing Report

## March 2023



Median price

\$522,000

**13.9**%

**Compared to March 2022** 

#### **Price Distribution**





Closed sales 33.3%



### Days on market

Days on market 136
Days to close 54

Total 190

94 days more than March 2022



**Months of inventory** 

4 in March 2023

2.6

Compared to 0.7 in March 2022

#### About the data used in this report

Data used in this report come from the Texas REALTOR® Data Relevance Project, a partnership among the Texas Association of REALTOR® and local REALTOR® associations throughout the state. Analysis is provided through a research agreement with the Real Estate Center at Texas A&M University.