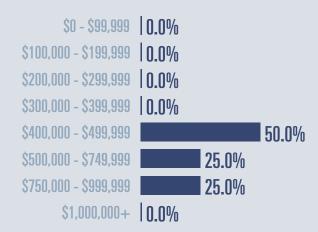

# Bulverde Housing Report

## March 2023



Median price

\$522,000

**13.9**%

**Compared to March 2022** 

#### **Price Distribution**





Closed sales 33.3%



### Days on market

Days on market 136
Days to close 54

Total 190

94 days more than March 2022



**Months of inventory** 

4 in March 2023

2.6

Compared to 0.7 in March 2022

#### About the data used in this report

Data used in this report come from the Texas REALTOR® Data Relevance Project, a partnership among the Texas Association of REALTOR® and local REALTOR® associations throughout the state. Analysis is provided through a research agreement with the Real Estate Center at Texas A&M University.