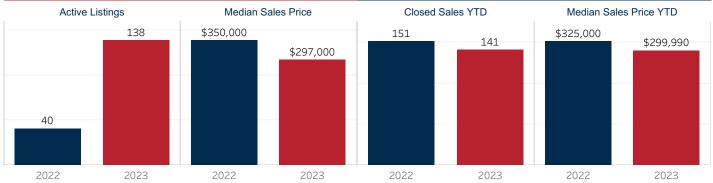

## April 2023 Market Snapshot **Caldwell County**

ORS

|                              |           |           |          | Year to Date |           |          |
|------------------------------|-----------|-----------|----------|--------------|-----------|----------|
|                              | 2022      | 2023      | % Change | 2022         | 2023      | % Change |
| Closed Sales                 | 49        | 42        | ▼ -14.3% | 151          | 141       | ▼-6.6%   |
| Median Sales Price           | \$350,000 | \$297,000 | ▼ -15.1% | \$325,000    | \$299,990 | ▼-7.7%   |
| Average Sales Price          | \$355,710 | \$343,417 | ▼ -3.5%  | \$361,728    | \$324,252 | ▼-10.4%  |
| Ratio to Original List Price | 103.1%    | 95.1%     | ▼ -7.8%  | 100.7%       | 93.5%     | ▼-7.2%   |
| Days On Market               | 20        | 50        | ▲ 150.0% | 24           | 57        | ▲ 137.5% |
| New Listings                 | 62        | 86        | ▲ 38.7%  | 247          | 261       | ▲ 5.7%   |
| Under Contract               | 85        | 87        | ▲ 2.4%   | 80           | 61        | ▼-23.8%  |
| Active Listings              | 40        | 138       | ▲ 245.0% | 32           | 124       | ▲ 287.5% |
| Months Inventory             | 1.2       | 3.3       | ▲ 186.4% | 1.2          | 3.3       | ▲ 186.4% |